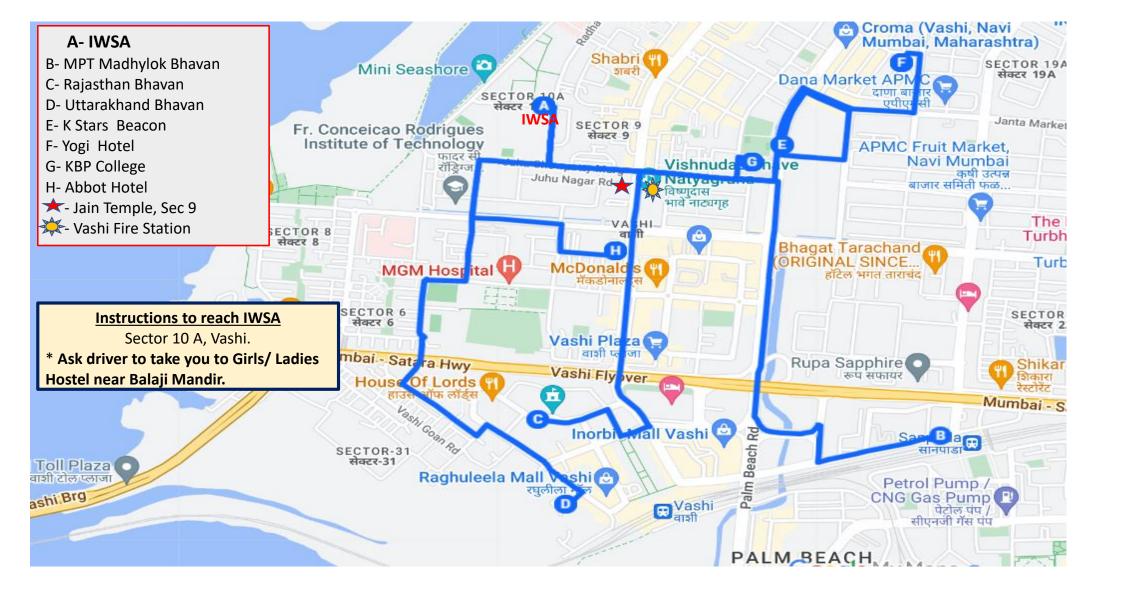

## IWSA's XV Triennial & III International Conference – 11-13th June 2023 SOME LOCATIONS FOR ACCOMMODATIONS IN THE VICINITY OF IWSA

| Participants are requested to confirm the bookings by directly contacting the hotels via email or website/phone numbers provided.<br>If any other information/clarification is required, you may sendmail to: iwsatriennial2023accomodation@gmail.com |                                    |                                                                             |                                           |                                                                                        |                                                                     |                                                     |
|-------------------------------------------------------------------------------------------------------------------------------------------------------------------------------------------------------------------------------------------------------|------------------------------------|-----------------------------------------------------------------------------|-------------------------------------------|----------------------------------------------------------------------------------------|---------------------------------------------------------------------|-----------------------------------------------------|
| Please make sure you do the hotel bookings well in advance.                                                                                                                                                                                           |                                    |                                                                             |                                           |                                                                                        |                                                                     |                                                     |
| Sr<br>No                                                                                                                                                                                                                                              | Name of the Hotel                  | Address/ Location                                                           | Tariff                                    | Types of Rooms<br>Available                                                            | Website link/Email id                                               | Hotel<br>Phone Number<br>for Contact                |
| 1                                                                                                                                                                                                                                                     | RAJASTHAN BHAVAN                   | Plot no 21-22, Sector<br>30 A, Near Vashi<br>Railway Station<br>Navi Mumbai | Dromium Suito                             | 40 ROOMS<br>Double sharing<br>AVAILABLE FROM 10 TO<br>14th June 2023                   | <u>rbvashi@rajasthan.gov.in</u>                                     | 022 27811194<br>22 27811195<br>22 27811790          |
| 2                                                                                                                                                                                                                                                     | ABBOTT HOTEL                       | Plot no 25,Sector 2,<br>Vashi, Navi Mumbai                                  | 4000-5000/day                             | Available on website link                                                              | https://maps.app.goo.gl/XcyZYDH59Xh7mZCu7                           | 022 4085 45674 & 5                                  |
| 3                                                                                                                                                                                                                                                     | K STARS BEACON                     | Palm Beach Road,<br>Sector 19, Vashi,<br>Navi Mumbai                        | Rs. 3000/- to<br>5000/day                 | Available on website link                                                              | https://maps.app.goo.gl/MJrpEvotcHBft3r39                           | 0 22662691111                                       |
| 3                                                                                                                                                                                                                                                     | VASHI GURUDWARA                    | Sector 9, Vashi, Navi<br>Mumbai                                             | On request by mail<br>as per availability | All the information will be<br>provided only after sending<br>an official mail         | chopra.marpal@gmail.com                                             | Bhagat Singh, Manager<br>9967815069                 |
| 4                                                                                                                                                                                                                                                     | UTTARAKHAND<br>BHAWAN              | Plot No 3C, Sector 30,<br>Vashi, Near Railway<br>Station, Navi Mumbai       | Starting from 2500/-<br>twin sharing      | Twin shairing rooms                                                                    | <u>rasuk2015@gmail.com</u>                                          | Chandershekhar<br>Lingwall<br>Sr.Manager 7617562203 |
| 5                                                                                                                                                                                                                                                     | KBP College<br>Girls Hostel, Vashi | Sector 15A, Vashi, Navi<br>Mumbai                                           | Rs 500-1000/day                           | 2 Single rooms,<br>8 Double rooms<br>4 Triple sharing rooms<br>Available for 30 people | While enquiring, please mention you are coming for IWSA conference. | Ms.Gayatri Bhagwat<br>9422290102                    |
| 6                                                                                                                                                                                                                                                     | IWSA Hostel for<br>Women           | IWSA HQ Campus,<br>Sector 10 A, Vashi,<br>Navi Mumbai                       | Non-AC rooms                              | 4 Single,<br>4 Double                                                                  | iwsatriennial2023accomodation@gmail.com                             | Request on mail<br>mandatory for booking            |
| 7                                                                                                                                                                                                                                                     | Madhylok, MP Bhavan                | Plot 23,24, Sector 30,<br>Vashi, Near Railway<br>Station,Navi Mumbai        | Rs. 4000 to 15,000/-                      | Available on website link                                                              | madhyalok@mp.gov.in<br>madhylok@mpstdc.com                          | 022-27811485,<br>022-27811093                       |
| 8                                                                                                                                                                                                                                                     | Yogi Hotel,                        | Plot No 31, Sector 24,<br>Opp Mafco Market,<br>Vashi, Navi Mumbai           | Above Rs. 5000/-                          | Available on website link                                                              | www.yogihotels.com                                                  | Mr. Natha<br>9223121404                             |